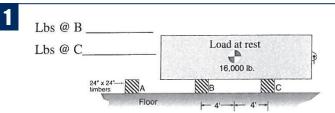

#### **Lift and Turn**

A fairly simple method to upright a load is to lift with a crane while moving horizontally. In this workshop you are asked to determine the loading in all five stages of lifting.

Study Panel 2 of the Journeyman Rigger's Reference Card (pictured at right). See how the illustrations on this page relate to the information on the rigging card.

**Quiz:** Determine the loading in lbs. for each of the following (Check your answers on Page 3).

#### **Answers to Workshop on Page 1:**

- 1) 4 + 4 = 8, 4 / 8 = .50.50 c 16,000 = 8,000 lbs @ B 4 + 4 = 8, 4 / 8 = .50 $.50 \times 16,000 = 8,000 \text{ lbs } @ \text{ C}$ 
  - 2) 4.8 + 9.6 = 14.4, 9.6 / 14.4 = .67 3) 7.4 + 8.8 = 16.2, 8.8 / 16.2 = .54 4) 4.5 + 4.5 = 9, 4.5 / 9 = .50.67 x 16,000 = 10,720 lbs @ B 4.8 + 9.6 = 14.4, 4.8 / 14.4 = .33 $.33 \times 16,000 = 5,280 \text{ lbs @ LP}$ 
    - $.54 \times 16,000 = 8,640 \text{ lbs } @ \text{ Flr}$ 7.4 + 8.8 = 16.2, 7.4 / 16.2 = .46 $.46 \times 16,000 = 7,360 \text{ lbs } @ \text{ LP}$
- $.50 \times 16,000 = 8,000 \text{ lbs } @ A$ 4.5 + 4.5 = 9, 4.5 / 9 = .50 $.50 \times 16,000 = 8,000 \text{ lbs } @ \text{ LP}$
- 5) 16,000 lbs @ LP