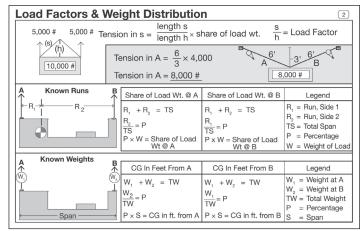

#### **Lift and Turn**

A fairly simple method to upright a load is to lift with a crane while moving horizontally. In this workshop you are asked to determine the loading in all five stages of lifting.

Study Panel 2 of the Journeyman Rigger's Reference Card (pictured at right). See how the illustrations on this page relate to the information on the rigging card.

**Quiz:** Determine the loading in lbs. for each of the following (Check your answers on Page 3).

#### **Answers to Workshop on Page 1:**

- 1) 4 + 4 = 8, 4 / 8 = .50.50 c 16,000 = 8,000 lbs @ B 4 + 4 = 8, 4 / 8 = .50 $.50 \times 16,000 = 8,000 \text{ lbs } @ \text{ C}$ 
  - 2) 4.8 + 9.6 = 14.4, 9.6 / 14.4 = .67 3) 7.4 + 8.8 = 16.2, 8.8 / 16.2 = .54 4) 4.5 + 4.5 = 9, 4.5 / 9 = .50.67 x 16,000 = 10,720 lbs @ B 4.8 + 9.6 = 14.4, 4.8 / 14.4 = .33 $.33 \times 16,000 = 5,280 \text{ lbs @ LP}$ 
    - $.54 \times 16,000 = 8,640 \text{ lbs } @ \text{ Flr}$ 7.4 + 8.8 = 16.2, 7.4 / 16.2 = .46 $.46 \times 16,000 = 7,360 \text{ lbs } @ \text{ LP}$
- $.50 \times 16,000 = 8,000 \text{ lbs } @ A$ 4.5 + 4.5 = 9, 4.5 / 9 = .50 $.50 \times 16,000 = 8,000 \text{ lbs } @ \text{ LP}$
- 5) 16,000 lbs @ LP