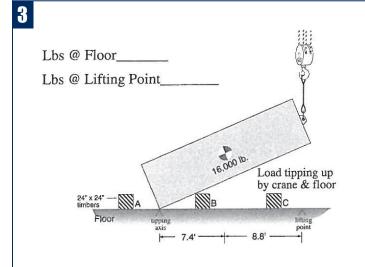

#### **Lift and Turn**

A fairly simple method to upright a load is to lift with a crane while moving horizontally. In this workshop you are asked to determine the loading in all five stages of lifting.

Study Panel 2 of the Journeyman Rigger's Reference Card (pictured at right). See how the illustrations on this page relate to the information on the rigging card.

**Quiz:** Determine the loading in lbs. for each of the following (Check your answers on Page 3).

#### **Answers to Workshop on Page 1:**

- 1) 4 + 4 = 8, 4 / 8 = .50.50 c 16,000 = 8,000 lbs @ B 4 + 4 = 8, 4 / 8 = .50 $.50 \times 16,000 = 8,000 \text{ lbs } @ \text{ C}$ 
  - 2) 4.8 + 9.6 = 14.4, 9.6 / 14.4 = .67 3) 7.4 + 8.8 = 16.2, 8.8 / 16.2 = .54 4) 4.5 + 4.5 = 9, 4.5 / 9 = .50.67 x 16,000 = 10,720 lbs @ B 4.8 + 9.6 = 14.4, 4.8 / 14.4 = .33 $.33 \times 16,000 = 5,280 \text{ lbs @ LP}$ 
    - $.54 \times 16,000 = 8,640 \text{ lbs } @ \text{ Flr}$ 7.4 + 8.8 = 16.2, 7.4 / 16.2 = .46 $.46 \times 16,000 = 7,360 \text{ lbs } @ \text{ LP}$
- $.50 \times 16,000 = 8,000 \text{ lbs } @ A$ 4.5 + 4.5 = 9, 4.5 / 9 = .50 $.50 \times 16,000 = 8,000 \text{ lbs } @ \text{ LP}$
- 5) 16,000 lbs @ LP