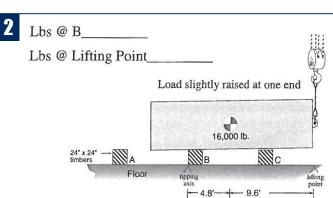

#### **Lift and Turn**

A fairly simple method to upright a load is to lift with a crane while moving horizontally. In this workshop you are asked to determine the loading in all five stages of lifting.

Study Panel 2 of the Journeyman Rigger's Reference Card (pictured at right). See how the illustrations on this page relate to the information on the rigging card.

**Quiz:** Determine the loading in lbs. for each of the following (Check your answers on Page 3).

#### **Answers to Workshop on Page 1:**

- 1) 4 + 4 = 8, 4 / 8 = .50.50 c 16,000 = 8,000 lbs @ B 4 + 4 = 8, 4 / 8 = .50 $.50 \times 16,000 = 8,000 \text{ lbs } @ \text{ C}$ 
  - 2) 4.8 + 9.6 = 14.4, 9.6 / 14.4 = .67 3) 7.4 + 8.8 = 16.2, 8.8 / 16.2 = .54 4) 4.5 + 4.5 = 9, 4.5 / 9 = .50.67 x 16,000 = 10,720 lbs @ B 4.8 + 9.6 = 14.4, 4.8 / 14.4 = .33 $.33 \times 16,000 = 5,280 \text{ lbs @ LP}$ 
    - $.54 \times 16,000 = 8,640 \text{ lbs } @ \text{ Flr}$ 7.4 + 8.8 = 16.2, 7.4 / 16.2 = .46 $.46 \times 16,000 = 7,360 \text{ lbs } @ \text{ LP}$
- $.50 \times 16,000 = 8,000 \text{ lbs } @ A$ 4.5 + 4.5 = 9, 4.5 / 9 = .50 $.50 \times 16,000 = 8,000 \text{ lbs } @ \text{ LP}$
- 5) 16,000 lbs @ LP