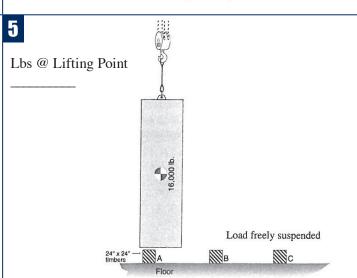

#### **Lift and Turn**

A fairly simple method to upright a load is to lift with a crane while moving horizontally. In this workshop you are asked to determine the loading in all five stages of lifting.

Study Panel 2 of the Journeyman Rigger's Reference Card (pictured at right). See how the illustrations on this page relate to the information on the rigging card.

**Quiz:** Determine the loading in lbs. for each of the following (Check your answers on Page 3).

#### **Answers to Workshop on Page 1:**

- 1) 4 + 4 = 8, 4 / 8 = .50.50 c 16,000 = 8,000 lbs @ B 4 + 4 = 8, 4 / 8 = .50 $.50 \times 16,000 = 8,000 \text{ lbs } @ \text{ C}$ 
  - 2) 4.8 + 9.6 = 14.4, 9.6 / 14.4 = .67 3) 7.4 + 8.8 = 16.2, 8.8 / 16.2 = .54 4) 4.5 + 4.5 = 9, 4.5 / 9 = .50.67 x 16,000 = 10,720 lbs @ B 4.8 + 9.6 = 14.4, 4.8 / 14.4 = .33 $.33 \times 16,000 = 5,280 \text{ lbs @ LP}$ 
    - $.54 \times 16,000 = 8,640 \text{ lbs } @ \text{ Flr}$ 7.4 + 8.8 = 16.2, 7.4 / 16.2 = .46 $.46 \times 16,000 = 7,360 \text{ lbs } @ \text{ LP}$
- $.50 \times 16,000 = 8,000 \text{ lbs } @ A$ 4.5 + 4.5 = 9, 4.5 / 9 = .50 $.50 \times 16,000 = 8,000 \text{ lbs } @ \text{ LP}$
- 5) 16,000 lbs @ LP